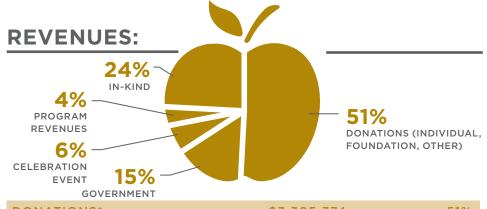

| GOVERNMENT              |             |      |
|-------------------------|-------------|------|
| DONATIONS*              | \$3,305,374 | 51%  |
| GOVERNMENT              | \$956,909   | 15%  |
| CELEBRATION EVENT (NET) | \$391,015   | 6%   |
| PROGRAM REVENUES        | \$229,299   | 4%   |
| IN-KIND DONATIONS       | \$1,553,056 | 24%  |
| TOTAL REVENUE & SUPPORT | \$6,435,653 | 100% |