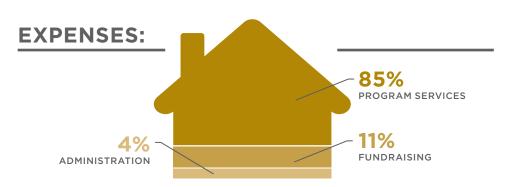

# 2019 © FINANCIAL REPORT

| PROGRAM SERVICES | \$4,646,896 | 85%  |
|------------------|-------------|------|
| FUNDRAISING      | \$605,796   | 11%  |
| ADMINISTRATION   | \$236,187   | 4%   |
| TOTAL EXPENSES   | \$5.488.879 | 100% |