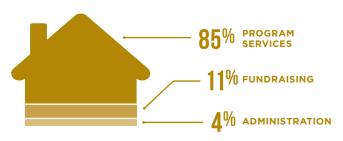

### **EXPENSES**

| PROGRAM SERVICES | \$4,313,226 | 85%  |
|------------------|-------------|------|
| FUNDRAISING      | \$579,743   | 11%  |
| ADMINISTRATION   | \$177,684   | 4%   |
| TOTAL EXPENSES   | \$5,070,653 | 100% |