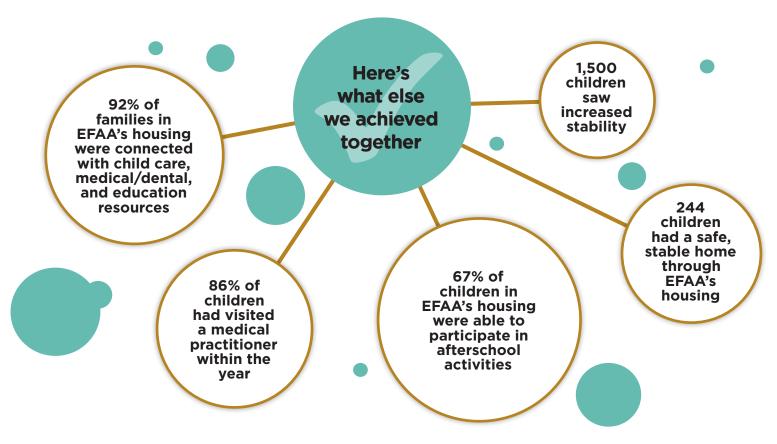

# Last year, you helped children in our community get the resources they need to be happy, healthy, and thriving!

Increasing our investment in children, we were able to expand our Children's Program team, add two on-site offices to support the Kids' Club after-school activities program, and grow our case management services to support even more children and help combat the effects of toxic stress.