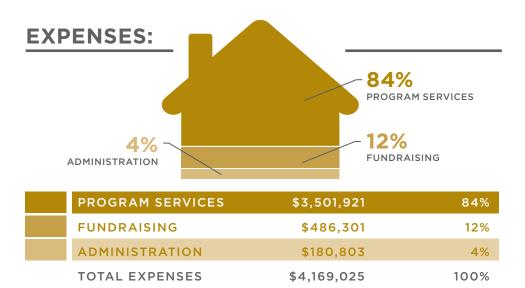

Whether providing food to a family who is facing the impossible choice of paying rent or buying groceries, helping a family avert eviction with rent assistance, or helping a child get eyeglasses so they can see the chalkboard, 84 percent of every dollar EFAA receives goes directly to programs that help people get back on their feet.

# 2016 SFINANCIAL REPORT

| DONATIONS               | \$1,852,232 | 42%  |
|-------------------------|-------------|------|
| GOVERNMENT              | \$636,772   | 15%  |
| CELEBRATION EVENT (NET) | \$319,266   | 7%   |
| PROGRAM REVENUES        | \$202,843   | 5%   |
| IN-KIND DONATIONS       | \$1,346,194 | 31%  |
| TOTAL REVENUE & SUPPORT | \$4,357,307 | 100% |

Based on audited financial statements ending June 30, 2016.