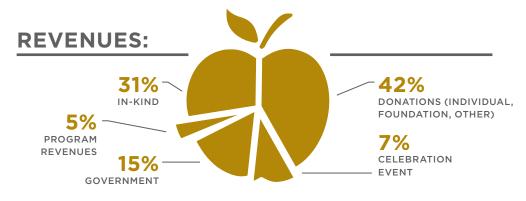

# 2016 SFINANCIAL REPORT

| DONATIONS               | \$1,852,232 | 42%  |
|-------------------------|-------------|------|
| GOVERNMENT              | \$636,772   | 15%  |
| CELEBRATION EVENT (NET) | \$319,266   | 7%   |
| PROGRAM REVENUES        | \$202,843   | 5%   |
| IN-KIND DONATIONS       | \$1,346,194 | 31%  |
| TOTAL REVENUE & SUPPORT | \$4,357,307 | 100% |

Based on audited financial statements ending June 30, 2016.