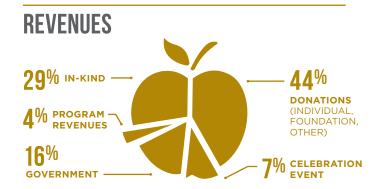

<sup>\*</sup> All data and financials based on EFAA's 2017 fiscal year (July 1, 2016 - June 30, 2017)

| DONATIONS               | \$2,229,694 | 44%  |
|-------------------------|-------------|------|
| GOVERNMENT              | \$810,013   | 16%  |
| CELEBRATION EVENT (NET) | \$367,031   | 7%   |
| PROGRAM REVENUES        | \$200,090   | 4%   |
| IN-KIND DONATIONS       | \$1,441,473 | 29%  |
| TOTAL REVENUE & SUPPORT | \$5,048,301 | 100% |