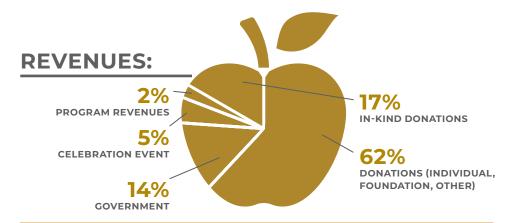

| DONATIONS               | \$4,982,892 | <b>62</b> % |
|-------------------------|-------------|-------------|
| GOVERNMENT              | \$1,139,311 | 14%         |
| CELEBRATION EVENT (NET) | \$375,557   | 5%          |
| PROGRAM REVENUES        | \$183,114   | 2%          |
| IN-KIND DONATIONS       | \$1,334,536 | 17%         |
| TOTAL REVENUE & SUPPORT | \$8,015,411 | 100%        |