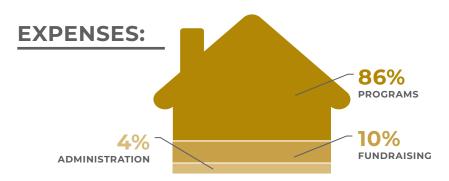

# 2020 E FINANCIAL REPORT

| PROGRAM SERVICES | \$5,555,735 | 86%        |
|------------------|-------------|------------|
| FUNDRAISING      | \$656,785   | 10%        |
| ADMINISTRATION   | \$273,033   | <b>4</b> % |
| TOTAL EXPENSES   | \$6,485,553 | 100%       |